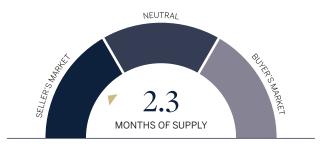

## WHAT KIND OF MARKET

2.3 MONTHS OF INVENTORY - SELLER'S MARKET

(Based on Q2-2024 housing inventory, Seller's Market = 0 to 3 months inventory, Neutral Market = 3 to 6 months inventory, Buyer's Market = 6+ months inventory)