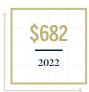

023 and 79 in Q2-2024—reflects the increased supply at 2.3 months of inventory. Homes have progressively sold slower if we track the past three years' trends, with an average of nine days in 2022, 16 days in 2023, and 22 days in 2024. With high interest rates, buyers are more likely to carefully consider their home-buying decisions, taking their time to make an informed choice.

#### **AVERAGE DAYS ON MARKET**

SHOWING DATA FOR Q2 OVER THE LAST THREE YEARS







HOMES SOLD
Q2-2024 vs. Q2-2023
1(4.12%)
2024
2023
7

#### **INTEREST RATES**

30-year fixed rate for conventional mortgage loan (Current and historic mortgage rates sourced from Movement Mortgage)



| 2024 | 6.89% |
|------|-------|
| 2023 | 6.81% |
| 2022 | 5.37% |

# AVERAGE PRICE PER SQ. FT.

Q2-2024 vs. Q2-2023 ↑(2.77%)







## **MEDIAN SALES PRICE**

Single-Family Homes Q2-2024



\$1.375M

8.82%

| YEAR | MEDIAN SALES PRICE |
|------|--------------------|
| 2024 | \$1,375,000        |
| 2023 | \$1,508,000        |
| 2022 | \$1,533,000        |
|      |                    |

## WHAT KIND OF MARKET

2.3 MONTHS OF INVENTORY - SELLER'S MARKET



(Based on Q2-2024 housing inventory, Seller's Market = 0 to 3 months inventory, Neutral Market = 3 to 6 months inventory, Buyer's Market = 6+ months inventory)