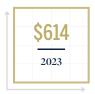

-2023 and 79 in Q2-2024—reflects the increased supply at 2.3 months of inventory. Homes have progressively sold slower if we track the past three years' trends, with an average of nine days in 2022, 16 days in 2023, and 22 days in 2024. With high interest rates, buyers are more likely to carefully consider their home-buying decisions, taking their time to make an informed choice.

#### **AVERAGE DAYS ON MARKET**

SHOWING DATA FOR Q2 OVER THE LAST THREE YEARS







HOMES SOLD
Q2-2024 vs. Q2-2023
1(4.12%)
2024
2023
7

#### **INTEREST RATES**

30-year fixed rate for conventional mortgage loan (Current and historic mortgage rates sourced from Movement Mortgage)



| 2024 | 6.89% |
|------|-------|
| 2023 | 6.81% |
| 2022 | 5.37% |

# AVERAGE PRICE PER SQ. FT.

Q2-2024 vs. Q2-2023 ↑(2.77%)







## **MEDIAN SALES PRICE**

Single-Family Homes Q2-2024



\$1.375M

8.82%

| YEAR | MEDIAN SALES PRICE |
|------|--------------------|
| 2024 | \$1,375,000        |
| 2023 | \$1,508,000        |
| 2022 | \$1,533,000        |
|      |                    |

## WHAT KIND OF MARKET

2.3 MONTHS OF INVENTORY - SELLER'S MARKET



(Based on Q2-2024 housing inventory, Seller's Market = 0 to 3 months inventory, Neutral Market = 3 to 6 months inventory, Buyer's Market = 6+ months inventory)