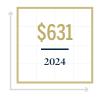

Q2-2023 and 79 in Q2-2024—reflects the increased supply at 2.3 months of inventory. Homes have progressively sold slower if we track the past three years' trends, with an average of nine days in 2022, 16 days in 2023, and 22 days in 2024. With high interest rates, buyers are more likely to carefully consider their home-buying decisions, taking their time to make an informed choice.

#### **AVERAGE DAYS ON MARKET**

SHOWING DATA FOR Q2 OVER THE LAST THREE YEARS







HOMES SOLD
Q2-2024 vs. Q2-2023
1(4.12%)
2024
2023
7

#### **INTEREST RATES**

30-year fixed rate for conventional mortgage loan (Current and historic mortgage rates sourced from Movement Mortgage)



| 2024 | 6.89% |
|------|-------|
| 2023 | 6.81% |
| 2022 | 5.37% |

# AVERAGE PRICE PER SQ. FT.

Q2-2024 vs. Q2-2023 ↑(2.77%)







## **MEDIAN SALES PRICE**

Single-Family Homes Q2-2024



\$1.375M

8.82%

| YEAR | MEDIAN SALES PRICE |
|------|--------------------|
| 2024 | \$1,375,000        |
| 2023 | \$1,508,000        |
| 2022 | \$1,533,000        |
|      |                    |

## WHAT KIND OF MARKET

2.3 MONTHS OF INVENTORY - SELLER'S MARKET



(Based on Q2-2024 housing inventory, Seller's Market = 0 to 3 months inventory, Neutral Market = 3 to 6 months inventory, Buyer's Market = 6+ months inventory)